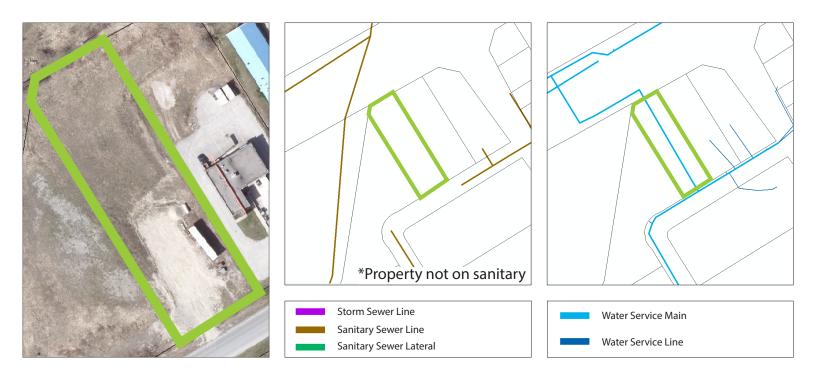

tted Use Place of Assembly Printing Establishment Private Club Professional Office Public Use Radio and Communication Use Sales and Rental Agency **Rent-all Shop** Self Storage Units Training and Rehabilitation Centre Welding and Metal Fabrication Plant

### **QUICK FACTS:**

#### **OFFICAL PLAN DESIGNATION:**

#### LAND SIZED:

- Frontage: **34.53 m**
- Depth: **108.53 m**
- Area: 0.38 ha

#### **PROPERTY STATUS:**

Undeveloped

ASSESSMENT ROLL NUMBER 4374-020-015-40300

#### PLANNING AND BUILDING SERVICES

Wes Crown, Director wcrown@midland.ca (705) 526-4275 x2215

ANGELA ZHAO, PLANNER azhao@midland.ca (705) 526-4275 x2214

#### **TOWN OF MIDLAND**

575 Dominion Avenue Midland, Ontatio L4R 1R2 Рноме (705) 526-4275 Fax (705) 526-9971



## 289 WHITFIELD CRESCENT: SERVICING AND AIR PHOTO



## 289 WHITFIELD CRESCENT: SITE PHOTOS



View from Highway 12



View from Whitfield Crescent

PLANNING AND BUILDING SERVICES Wes Crown, Director

wcrown@midland.ca (705) 526-4275 x2215

Angela Zhao, Planner azhao@midland.ca (705) 526-4275 x2214 ТОWN OF MIDLAND 575 Dominion Avenue Midland, Ontatio L4R 1R2 Рноме (705) 526-4275 Fax (705) 526-9971