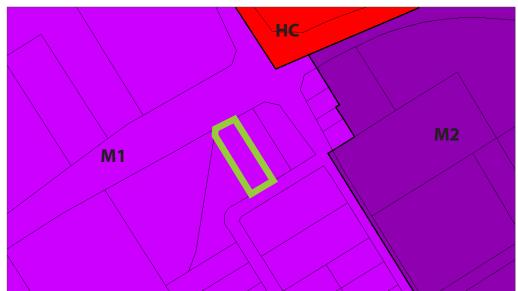

# INDUSTRIAL DEVELOPMENT OPPORTUNITY **289 WHITFIELD CRESCENT**





### ZONING: Industrial Zone (M1)

#### **PERMITTED USES:**

Adult Entertainment Parlor Ambulance Depot Animal Hospital Attached Accessory Dwelling Unit Auction Centre Automobile Body Shop Automobile Car Wash Automobile Gas Bar Automobile Sales Agency Automobile Service Station **Banguet Hall** Catering Establishment Child Care Centre Commercial Entertainment Establishment Recreational Vehicle and Vessel **Commercial School Conference** Centre **Contractors Shop** Data Processing Center Eating Establishment Enclosed Warehouse and Storage Factory Outlet

Fitness Club Laboratory Manufacturing Facility Marina Dry Land Mobile Fast Food Facility Multi Occupancy Industrial Building Office Uses Accessory to a Permitted Use Place of Assembly Printing Establishment Private Club Professional Office