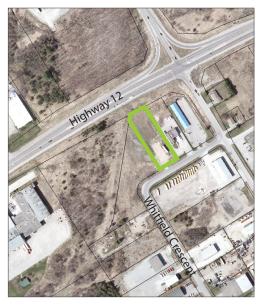

# INDUSTRIAL DEVELOPMENT OPPORTUNITY **289 WHITFIELD CRESCENT**





### ZONING: Industrial Zone (M1)

#### **PERMITTED USES:**

Adult Entertainment Parlor Ambulance Depot Animal Hospital Attached Accessory Dwelling Unit Auction Centre Automobile Body Shop Automobile Car Wash Automobile Gas Bar Automobile Sales Agency Automobile Service Station **Banguet Hall** Catering Establishment Child Care Centre Commercial Entertainment Establishment Recreational Vehicle and Vessel **Commercial School Conference** Centre **Contractors Shop** Data Processing Center Eating Establishment Enclosed Warehouse and Storage Factory Outlet

Fitness Club Laboratory Manufacturing Facility Marina Dry Land Mobile Fast Food Facility Multi Occupancy Industrial Building Office Uses Accessory to a Permitted Use Place of Assembly Printing Establishment Private Club Professional Offi